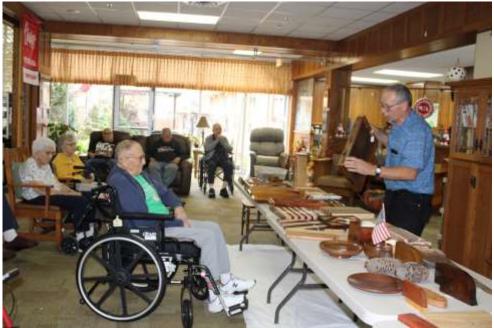

# Enjoying hand-crafted woodworking

Roger Hevelone showed residents many of his different woodworking projects. Top left, Jack and Janis Westerhoff and Bev Leseberg view an item. Top right Bruce Grummert and a guest take a look. Middle right, Pete Cumro views an item. Bottom right, Faye Francis looks at a hand-crafted object. Above Don Mahlmann residents enjoyed the presentation.