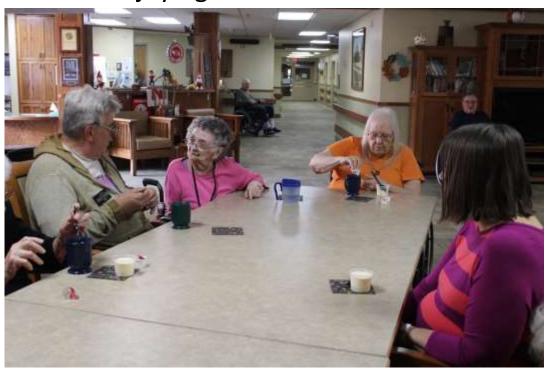

# Fairbury Community Concerts

A number of residents attended the Fairbury
Community Concerts in November for a USOstyle show. Top left, Mike Slater meets one of
the performers. Top right, Gardenside and
Cedarwood residents got front row seats.
Bottom Bruce Grummert was taken to the stage
by Erinn—and then was surprised to find Dan
behind him during the performance.