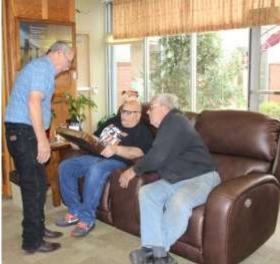

## **Veterans Honored**

Veterans were honored with a special program by Scott DeLong of Dream Flights and some small gifts. Each received a box of chocolates from JCH&L Gardenside and a gift bag from the Daughters of the American Revolution.

Mark Schmidt, Mick Melander, Mike Slater and Norris Gold are pictured. Not pictured were Bob Weers and Roger Junker.

Pilot and volunteer Scott DeLong gives more information about Dream Flights. In the summer, several veterans and other residents received plane rides from this volunteer group.