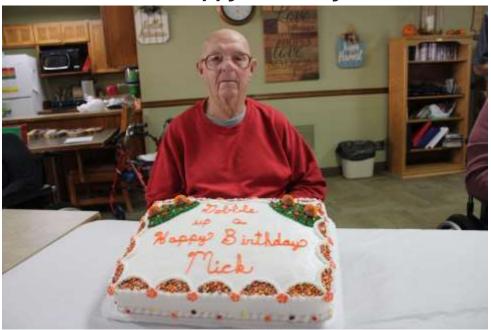

Cooking class and a plethora of games filled the days as we weaved our way through November. The monthly birthday party honored Mick Melander.

As November closes and December chills in, Gardenside looks forward to the return of Paul Ramp coming to perform, and Bobby Gadoury returning to bring in Christmas with us. Please mark your calendars for Dec. 19 and watch for details to come about our Christmas event!

# Happy Birthday

Celebrating his November birthday was Mick Melander.