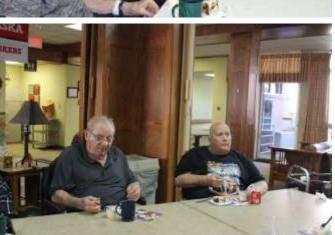

# Enjoying cake and ice cream

Enjoying cake and ice cream—Top, Dorothy Reid and a guest, Joann McKenzie and Faye Francis enjoy cake and ice cream. Middle left, Mark Schmidt, Pete Cumro, Norris Gold and Bruce Grummert. Middle right, Jack and Janis Westerhoff, Mick Melander and Mike Slater. Bottom, Norris Gold and Bruce Grummert.