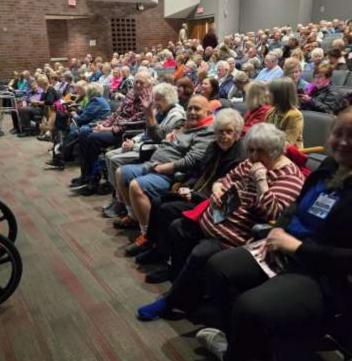

# Fairbury Community Concerts

A number of residents attended the Fairbury
Community Concerts in November for a USOstyle show. Top left, Mike Slater meets one of
the performers. Top right, Gardenside and
Cedarwood residents got front row seats.
Bottom Bruce Grummert was taken to the stage
by Erinn—and then was surprised to find Dan
behind him during the performance.