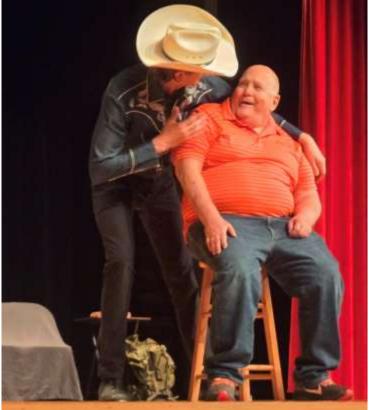

## **Veterans Honored**

Veterans were honored with a special program by Scott DeLong of Dream Flights and some small gifts. Each received a box of chocolates from JCH&L Gardenside and a gift bag from the Daughters of the American Revolution.

Mark Schmidt, Mick Melander, Mike Slater and Norris Gold are pictured. Not pictured were Bob Weers and Roger Junker.

Pilot and volunteer Scott DeLong gives more information about Dream Flights. In the summer, several veterans and other residents received plane rides from this volunteer group.