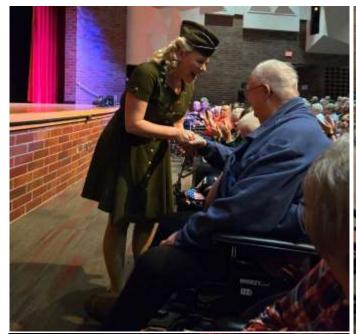

## **Veterans Honored**

Veterans were honored with a special program by Scott DeLong of Dream Flights and some small gifts. Each received a box of chocolates from JCH&L Gardenside and a gift bag from the Daughters of the American Revolution.

Mark Schmidt, Mick Melander, Mike Slater and Norris Gold are pictured. Not pictured were Bob Weers and Roger Junker.

Pilot and volunteer Scott DeLong gives more information about Dream Flights. In the summer, several veterans and other residents received plane rides from this volunteer group.