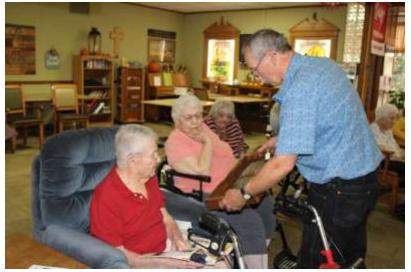

## **Veterans Honored**

Veterans were honored with a special program by Scott DeLong of Dream Flights and some small gifts. Each received a box of chocolates from JCH&L Gardenside and a gift bag from the Daughters of the American Revolution.

Mark Schmidt, Mick Melander, Mike Slater and Norris Gold are pictured. Not pictured were Bob Weers and Roger Junker.

Pilot and volunteer Scott DeLong gives more information about Dream Flights. In the summer, several veterans and other residents received plane rides from this volunteer group.