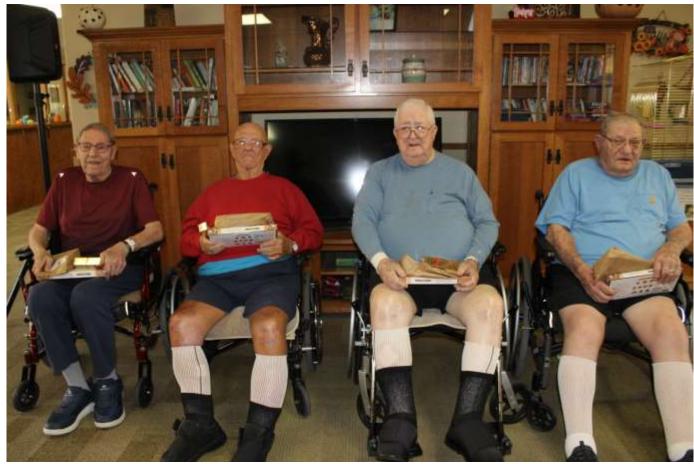

## **Veterans Honored**

Veterans were honored with a special program by Scott DeLong of Dream Flights and some small gifts. Each received a box of chocolates from JCH&L Gardenside and a gift bag from the Daughters of the American Revolution.

Mark Schmidt, Mick Melander, Mike Slater and Norris Gold are pictured. Not pictured were Bob Weers and Roger Junker.

Pilot and volunteer Scott DeLong gives more information about Dream Flights. In the summer, several veterans and other residents received plane rides from this volunteer group.