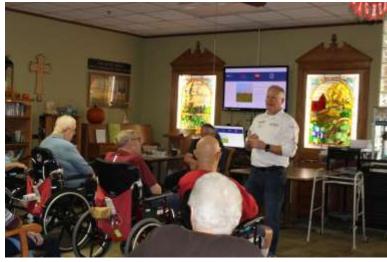

Veteran's Day was observed here at Gardenside with the pleasure of having Scott DeLong come talk about the Dream Flights organization. Thank you, Scott! Jan Slater brought in ham salad sandwiches for a Husker tailgate party and they were fantastically yummy! Thank you, Jan!

Mark Schmidt, Mick Melander, Mike Slater and Norris Gold are pictured. Not pictured were Bob Weers and Roger Junker.

Pilot and volunteer Scott DeLong gives more information about Dream Flights. In the summer, several veterans and other residents received plane rides from this volunteer group.