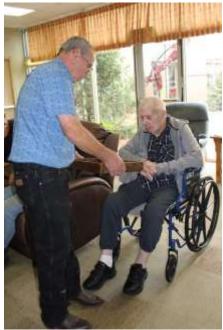

## **Veterans Honored**

Veterans were honored with a special program by Scott DeLong of Dream Flights and some small gifts. Each received a box of chocolates from JCH&L Gardenside and a gift bag from the Daughters of the American Revolution.

Mark Schmidt, Mick Melander, Mike Slater and Norris Gold are pictured. Not pictured were Bob Weers and Roger Junker.

Pilot and volunteer Scott DeLong gives more information about Dream Flights. In the summer, several veterans and other residents received plane rides from this volunteer group.