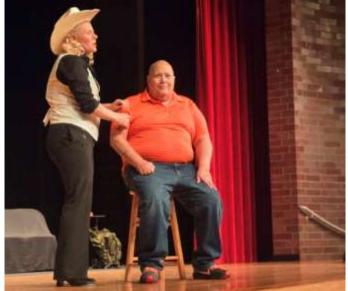

# Fairbury Community Concerts

A number of residents attended the Fairbury
Community Concerts in November for a USOstyle show. Top left, Mike Slater meets one of
the performers. Top right, Gardenside and
Cedarwood residents got front row seats.
Bottom Bruce Grummert was taken to the stage
by Erinn—and then was surprised to find Dan
behind him during the performance.