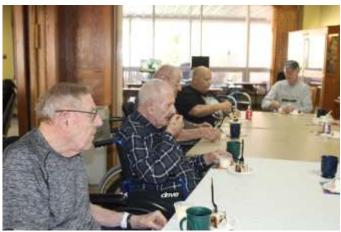

# Enjoying cake and ice cream

Enjoying cake and ice cream—Top, Dorothy Reid and a guest, Joann McKenzie and Faye Francis enjoy cake and ice cream. Middle left, Mark Schmidt, Pete Cumro, Norris Gold and Bruce Grummert. Middle right, Jack and Janis Westerhoff, Mick Melander and Mike Slater. Bottom, Norris Gold and Bruce Grummert.