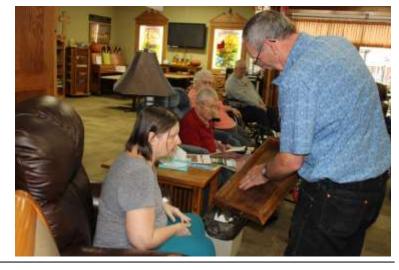

# Enjoying hand-crafted woodworking

Roger Hevelone showed residents many of his different woodworking projects. Top left, Jack and Janis Westerhoff and Bev Leseberg view an item. Top right Bruce Grummert and a guest take a look. Middle right, Pete Cumro views an item. Bottom right, Faye Francis looks at a hand-crafted object. Above Don Mahlmann residents enjoyed the presentation.